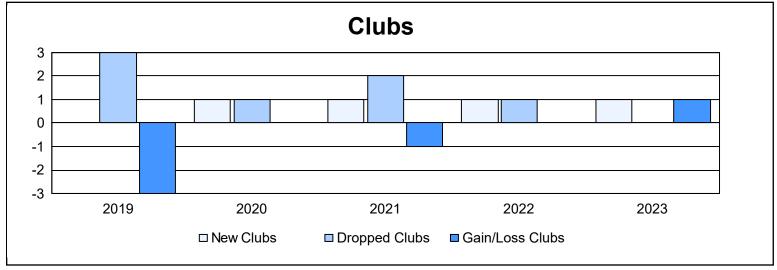

District 201V5 As of June 2023 Cumulative

| Year      | New<br>Clubs | Dropped<br>Clubs | Gain/<br>Loss<br>Clubs | New<br>Members | Charter<br>Members | Reinstate<br>Members | Transfer<br>Members | Total<br>Member<br>Added | Total<br>Members<br>Dropped | Gain/<br>Loss<br>Members |
|-----------|--------------|------------------|------------------------|----------------|--------------------|----------------------|---------------------|--------------------------|-----------------------------|--------------------------|
| 2018-2019 | 0            | 3                | -3                     | 90             | 4                  | 7                    | 21                  | 122                      | 183                         | -61                      |
| 2019-2020 | 1            | 1                | 0                      | 120            | 27                 | 7                    | 25                  | 179                      | 187                         | -8                       |
| 2020-2021 | 1            | 2                | -1                     | 104            | 22                 | 3                    | 15                  | 144                      | 191                         | -47                      |
| 2021-2022 | 1            | 1                | 0                      | 110            | 22                 | 5                    | 13                  | 150                      | 163                         | -13                      |
| 2022-2023 | 1            | 0                | 1                      | 133            | 28                 | 8                    | 15                  | 184                      | 133                         | 51                       |
| Average   | 1            | 1                | -1                     | 111            | 21                 | 6                    | 18                  | 156                      | 171                         | -16                      |